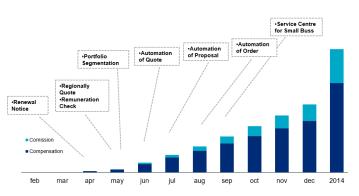

## Results

- Portfolio segmented generating more than 5% in cost savings
- Elimination of paper: 100% of documents became digital
- Automation: remuneration, quote, proposal and order – 6% cost savings
- Implementation of Service Center for Small Business